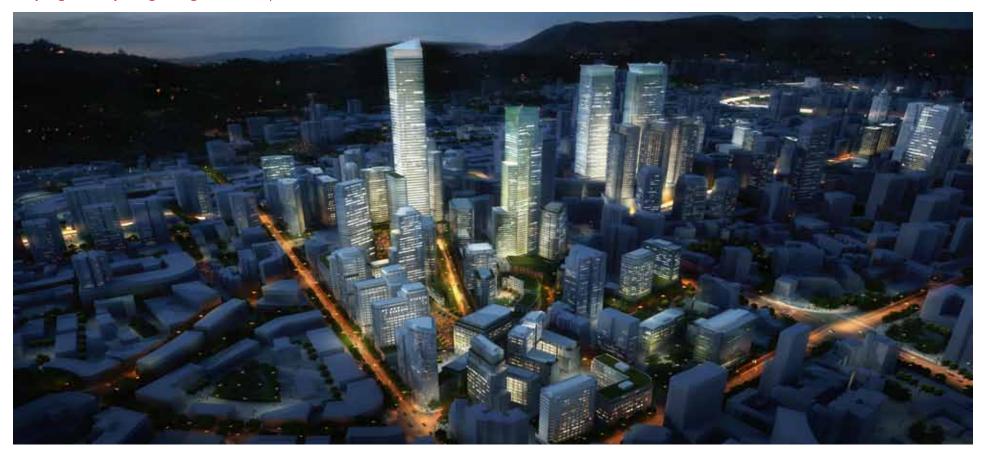

Design Team: JWDA 2025 is the horizon for the LRDP for the historic city of Guiyang. During the past decade, growth that could not be absorbed by the Old City led to development of a nearby 'twin city', thereby gradually altering the functions and status of the Old City. The need to find a better balance for the growth of the region led authorities to commission an LRDP to guide renewal of the Old City over the next decade.

Density has been raised by 30%, with a significant portion of this being in TOD nodes and along transit corridors. In most of the 56 tracts the existing balance of land uses is maintained in order to retain social and historic essence, open space and the public realm has been enhanced, and carefully inserted new roads and pedestrian links reduce block sizes and improved accessibility. The resulting form of the 'new' city speaks to the possibilities for balancing traditional values and lifestyles with the optimism of a progressive future without radical 'surgery'. The Old City can retain its character and still be the heart of the region.