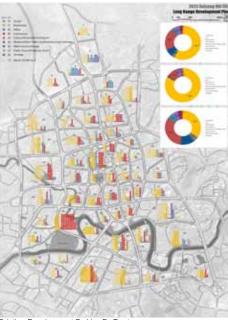

Density has been raised by 30%, with a significant portion of this being in TOD nodes and along transit corridors. In most of the 56 tracts the existing balance of land uses is maintained in order to retain social and historic essence, open space and the public realm has been enhanced, and carefully inserted new roads and pedestrian links reduce block sizes and improved accessibility. The resulting form of the 'new' city speaks to the possibilities for balancing traditional values and lifestyles with the optimism of a progressive future without radical 'surgery'. The Old City can retain its character and still be the heart of the region.

## Guiyang Old City Long Range Redevelopment Plan

Existing Development By Use By Tract

Population Distribution By Tract