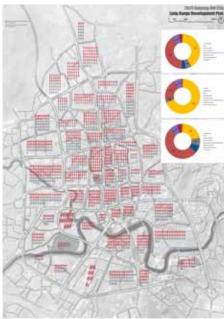

ns the LRDP.

Density has been raised by 30%, with a significant portion of this being in TOD nodes and along transit corridors. In most of the 56 tracts the existing balance of land uses is maintained in order to retain social and historic essence, open space and the public realm has been enhanced, and carefully inserted new roads and pedestrian links reduce block sizes and improved accessibility. The resulting form of the 'new' city speaks to the possibilities for balancing traditional values and lifestyles with the optimism of a progressive future without radical 'surgery'. The Old City can retain its character and still be the heart of the region.

























© KRITZINGER + RAO









Proposed Open Spaces







## Guiyang Old City Long Range Redevelopment Plan











Existing Development By Use By Tract

Population Distribution By Tract