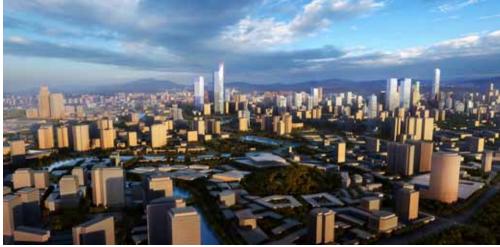

Design Team: JWDA 2025 is the horizon for the LRDP for the historic city of Guiyang. During the past decade, growth that could not be absorbed by the Old City led to development of a nearby 'twin city', thereby gradually altering the functions and status of the Old City. The need to find a better balance for the growth of the region led authorities to commission an LRDP to guide renewal of the Old City over the next decade.

To establish baseline conditions and redevelopment opportunities, extensive field surveys and data collection took place. This led to the discovery that the Guancheng River, a tributary to the Nanming River, had been covered by other uses. Restoring this river, introducing three new transit corridors, and deciding to retain existing road alignments became some of the primary strategies used to develop the design framework that underpins the LRDP.

Density has been raised by 30%, with a significant portion of this being in TOD nodes and along transit corridors. In most of the 56 tracts the existing balance of land uses is maintained in order to retain social and historic essence, open space and the public realm has been enhanced, and carefully inserted new roads and pedestrian links reduce block sizes and improved accessibility. The resulting form of the 'new' city speaks to the possibilities for balancing traditional values and lifestyles with the optimism of a progressive future without radical 'surgery'. The Old City can retain its character and still be the heart of the region.