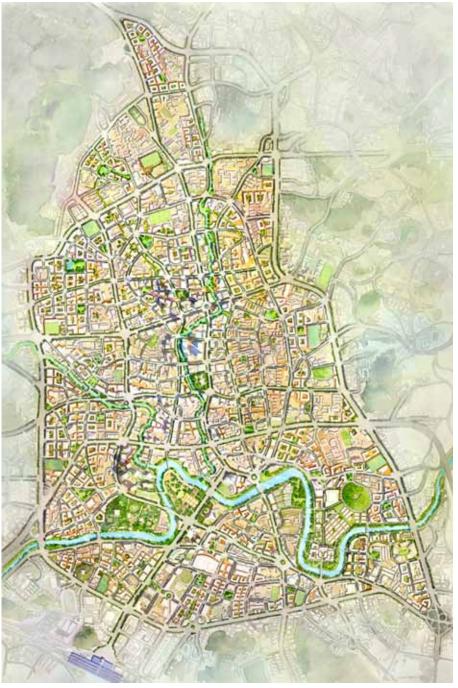

To establish baseline conditions and redevelopment opportunities, extensive field surveys and data collection took place. This led to the discovery that the Guancheng River, a tributary to the Nanming River, had been covered by other uses. Restoring this river, introducing three new transit corridors, and deciding to retain existing road alignments became some of the primary strategies used to develop the design framework that underpins the LRDP.

Density has been raised by 30%, with a significant portion of this being in TOD nodes and along transit corridors. In most of the 56 tracts the existing balance of land uses is maintained in order to retain social and historic essence, open space and the public realm has been enhanced, and carefully inserted new roads and pedestrian links reduce block sizes and improved accessibility. The resulting form of the 'new' city speaks to the possibilities for balancing traditional values and lifestyles with the optimism of a progressive future without radical 'surgery'. The Old City can retain its character and still be the heart of the region.

© KRITZINGER + RAO

Proposed Open Spaces