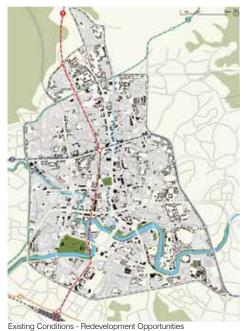

To establish baseline conditions and redevelopment opportunities, extensive field surveys and data collection took place. This led to the discovery that the Guancheng River, a tributary to the Nanming River, had been covered by other uses. Restoring this river, introducing three new transit corridors, and deciding to retain existing road alignments became some of the primary strategies used to develop the design framework that underpins the LRDP.