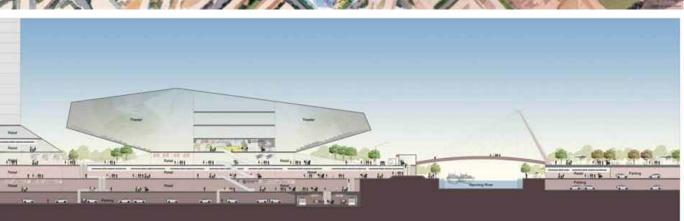

To establish baseline conditions and redevelopment opportunities, extensive field surveys and data collection took place. This led to the discovery that the Guancheng River, a tributary to the Nanming River, had been covered by other uses. Restoring this river, introducing three new transit corridors, and deciding to retain existing road alignments became some of the primary strategies used to develop the design framework that underpins the LRDP.