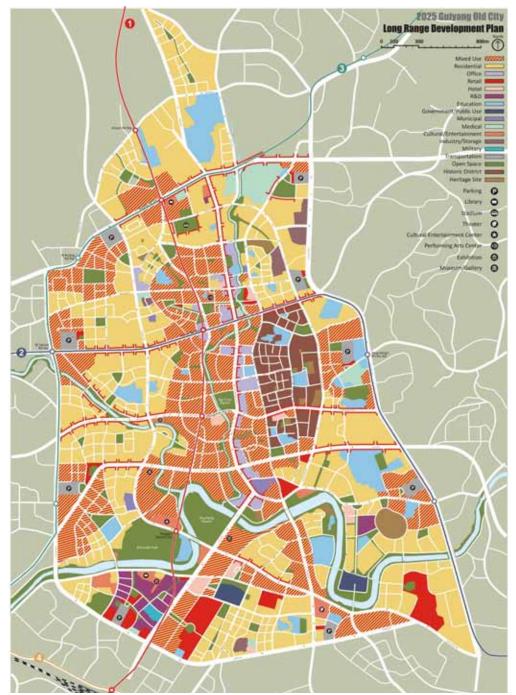

To establish baseline conditions and redevelopment opportunities, extensive field surveys and data collection took place. This led to the discovery that the Guancheng River, a tributary to the Nanming River, had been covered by other uses. Restoring this river, introducing three new transit corridors, and deciding to retain existing road alignments became some of the primary strategies used to develop the design framework that underpins the LRDP.

Density has been raised by 30%, with a significant portion of this being in TOD nodes and along transit corridors. In most of the 56 tracts the existing balance of land uses is maintained in order to retain social and historic essence, open space and the public realm has been enhanced, and carefully inserted new roads and pedestrian links reduce block sizes and improved accessibility. The resulting form of the 'new' city speaks to the possibilities for balancing traditional values and lifestyles with the optimism of a progressive future without radical 'surgery'. The Old City can retain its character and still be the heart of the region.

## Guiyang Old City Long Range Redevelopment Plan

Existing Development By Use By Tract

Population Distribution By Tract