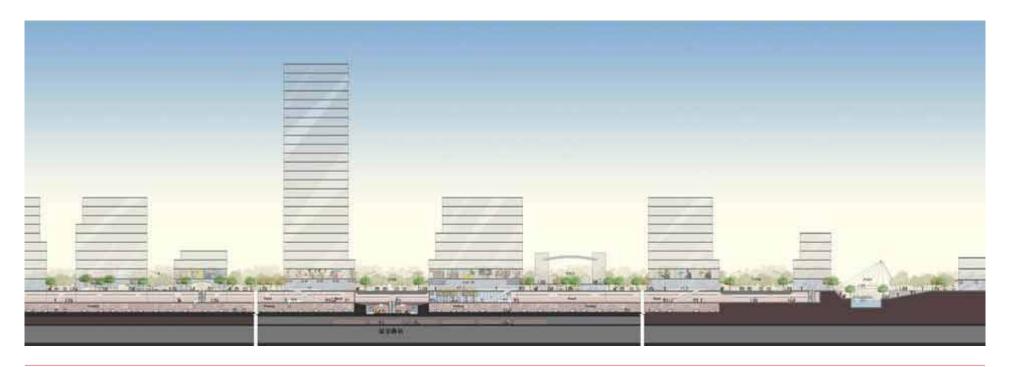

Density has been raised by 30%, with a significant portion of this being in TOD nodes and along transit corridors. In most of the 56 tracts the existing balance of land uses is maintained in order to retain social and historic essence, open space and the public realm has been enhanced, and carefully inserted new roads and pedestrian links reduce block sizes and improved accessibility. The resulting form of the 'new' city speaks to the possibilities for balancing traditional values and lifestyles with the optimism of a progressive future without radical 'surgery'. The Old City can retain its character and still be the heart of the region.