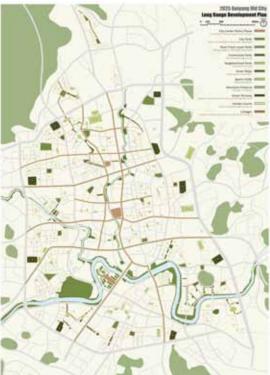

nts became some of the primary strategies used to develop the design framework that underpins the LRDP.

Density has been raised by 30%, with a significant portion of this being in TOD nodes and along transit corridors. In most of the 56 tracts the existing balance of land uses is maintained in order to retain social and historic essence, open space and the public realm has been enhanced, and carefully inserted new roads and pedestrian links reduce block sizes and improved accessibility. The resulting form of the 'new' city speaks to the possibilities for balancing traditional values and lifestyles with the optimism of a progressive future without radical 'surgery'. The Old City can retain its character and still be the heart of the region.

























© KRITZINGER + RAO









Proposed Open Spaces







## Guiyang Old City Long Range Redevelopment Plan











Existing Development By Use By Tract

Population Distribution By Tract