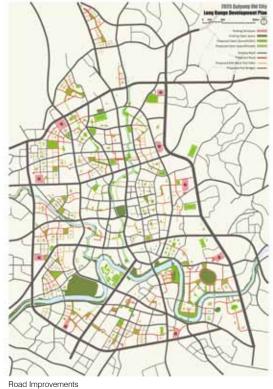

To establish baseline conditions and redevelopment opportunities, extensive field surveys and data collection took place. This led to the discovery that the Guancheng River, a tributary to the Nanming River, had been covered by other uses. Restoring this river, introducing three new transit corridors, and deciding to retain existing road alignments became some of the primary strategies used to develop the design framework that underpins the LRDP.

Density has been raised by 30%, with a significant portion of this being in TOD nodes and along transit corridors. In most of the 56 tracts the existing balance of land uses is maintained in order to retain social and historic essence, open space and the public realm has been enhanced, and carefully inserted new roads and pedestrian links reduce block sizes and improved accessibility. The resulting form of the 'new' city speaks to the possibilities for balancing traditional values and lifestyles with the optimism of a progressive future without radical 'surgery'. The Old City can retain its character and still be the heart of the region.