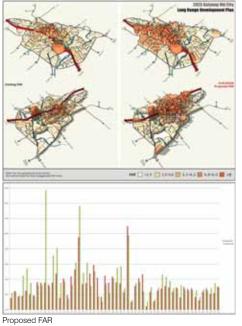

Density has been raised by 30%, with a significant portion of this being in TOD nodes and along transit corridors. In most of the 56 tracts the existing balance of land uses is maintained in order to retain social and historic essence, open space and the public realm has been enhanced, and carefully inserted new roads and pedestrian links reduce block sizes and improved accessibility. The resulting form of the 'new' city speaks to the possibilities for balancing traditional values and lifestyles with the optimism of a progressive future without radical 'surgery'. The Old City can retain its character and still be the heart of the region.