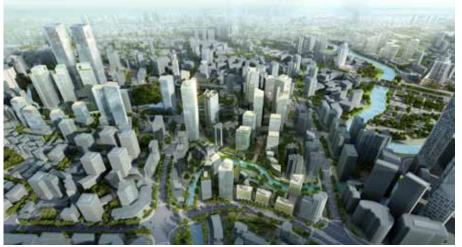

Density has been raised by 30%, with a significant portion of this being in TOD nodes and along transit corridors. In most of the 56 tracts the existing balance of land uses is maintained in order to retain social and historic essence, open space and the public realm has been enhanced, and carefully inserted new roads and pedestrian links reduce block sizes and improved accessibility. The resulting form of the 'new' city speaks to the possibilities for balancing traditional values and lifestyles with the optimism of a progressive future without radical 'surgery'. The Old City can retain its character and still be the heart of the region.

© KRITZINGER + RAO

Proposed Open Spaces