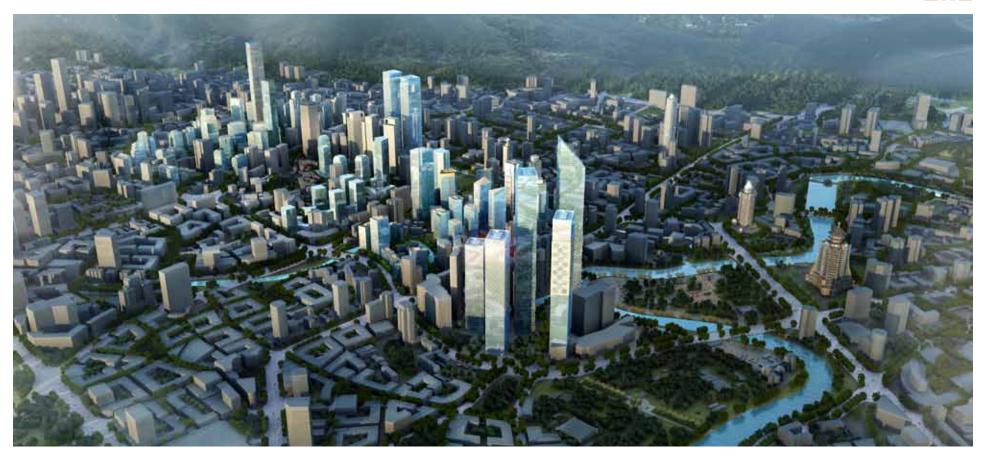

Design Team: JWDA 2025 is the horizon for the LRDP for the historic city of Guiyang. During the past decade, growth that could not be absorbed by the Old City led to development of a nearby 'twin city', thereby gradually altering the functions and status of the Old City. The need to find a better balance for the growth of the region led authorities to commission an LRDP to guide renewal of the Old City over the next decade.

Density has been raised by 30%, with a significant portion of this being in TOD nodes and along transit corridors. In most of the 56 tracts the existing balance of land uses is maintained in order to retain social and historic essence, open space and the public realm has been enhanced, and carefully inserted new roads and pedestrian links reduce block sizes and improved accessibility. The resulting form of the 'new' city speaks to the possibilities for balancing traditional values and lifestyles with the optimism of a progressive future without radical 'surgery'. The Old City can retain its character and still be the heart of the region.