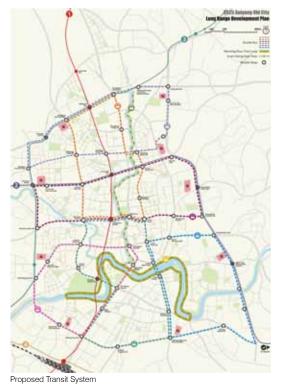

To establish baseline conditions and redevelopment opportunities, extensive field surveys and data collection took place. This led to the discovery that the Guancheng River, a tributary to the Nanming River, had been covered by other uses. Restoring this river, introducing three new transit corridors, and deciding to retain existing road alignments became some of the primary strategies used to develop the design framework that underpins the LRDP.