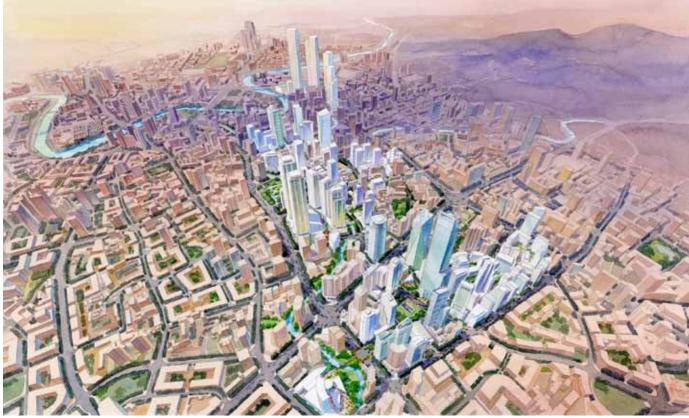

Design Team: JWDA 2025 is the horizon for the LRDP for the historic city of Guiyang. During the past decade, growth that could not be absorbed by the Old City led to development of a nearby 'twin city', thereby gradually altering the functions and status of the Old City. The need to find a better balance for the growth of the region led authorities to commission an LRDP to guide renewal of the Old City over the next decade.

To establish baseline conditions and redevelopment opportunities, extensive field surveys and data collection took place. This led to the discovery that the Guancheng River, a tributary to the Nanming River, had been covered by other uses. Restoring this river, introducing three new transit corridors, and deciding to retain existing road alignments became some of the primary strategies used to develop the design framework that underpins the LRDP.

Density has been raised by 30%, with a significant portion of this being in TOD nodes and along transit corridors. In most of the 56 tracts the existing balance of land uses is maintained in order to retain social and historic essence, open space and the public realm has been enhanced, and carefully inserted new roads and pedestrian links reduce block sizes and improved accessibility. The resulting form of the 'new' city speaks to the possibilities for balancing traditional values and lifestyles with the optimism of a progressive future without radical 'surgery'. The Old City can retain its character and still be the heart of the region.